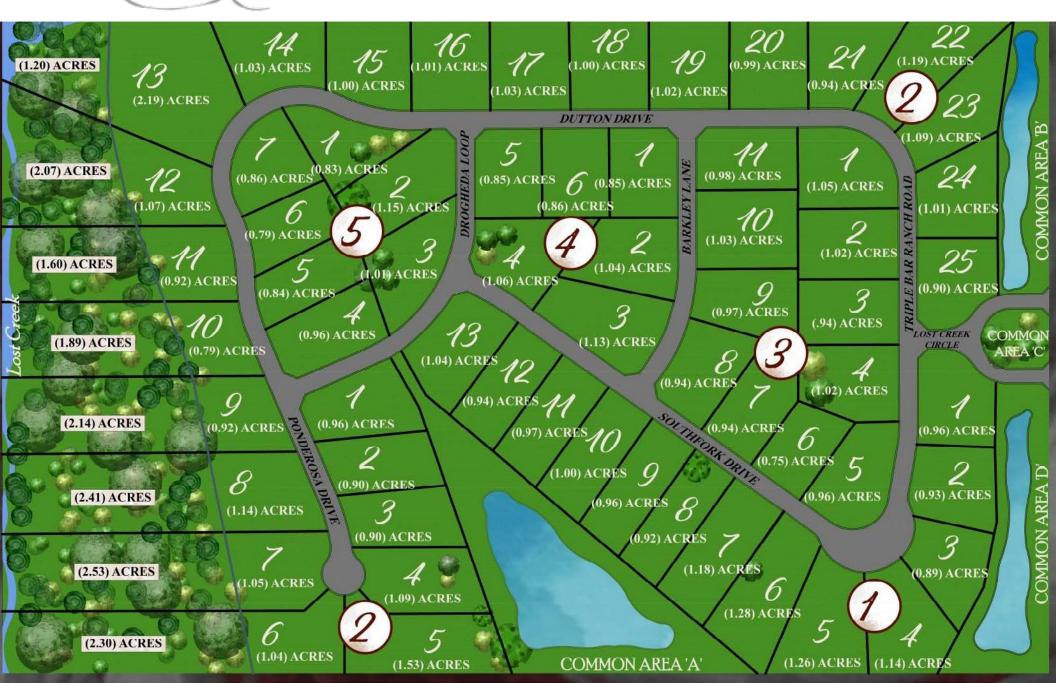

## The Ranch at Lost Creek

| BLOCK | LOT | PRICE     | BUILDER |
|-------|-----|-----------|---------|
| 3     | 1   | \$150,000 | Spec    |
| 1     | 1   | \$165,000 | Open    |
| 1     | 2   | \$165,000 | Open    |
| 1     | 3   | \$165,000 | Open    |
| 1     | 5   | \$165,000 | Open    |
| 1     | 6   | \$165,000 | Open    |
| 1     | 7   | \$175,000 | Open    |
| 1     | 8   | \$175,000 | Open    |
| 1     | 9   | \$175,000 | Open    |
| 1     | 10  | \$175,000 | Open    |
| 1     | 11  | \$175,000 | Open    |
| 1     | 12  | \$175,000 | Open    |
| 1     | 13  | \$175,000 | Open    |
| 2     | 1   | \$175,000 | Open    |
| 2     | 2   | \$175,000 | Open    |
| 2     | 3   | \$175,000 | Open    |
| 2     | 4   | \$175,000 | Open    |
| 2     | 6   | \$350,000 | Open    |
| 2     | 7   | \$350,000 | Open    |

| BLOCK | LOT | PRICE     | BUILDER |
|-------|-----|-----------|---------|
| 2     | 10  | \$350,000 | Open    |
| 2     | 11  | \$375,000 | Open    |
| 2     | 12  | \$450,000 | Open    |
| 2     | 13  | \$450,000 | Open    |
| 2     | 16  | \$150,000 | Open    |
| 2     | 18  | \$150,000 | Open    |
| 2     | 19  | \$150,000 | Open    |
| 2     | 20  | \$150,000 | Open    |
| 2     | 21  | \$150,000 | Open    |
| 2     | 23  | \$165,000 | Open    |
| 2     | 24  | \$165,000 | Open    |
| 2     | 25  | \$165,000 | Open    |
| 3     | 2   | \$150,000 | Open    |
| 3     | 3   | \$150,000 | Open    |
| 3     | 5   | \$150,000 | Open    |
| 3     | 6   | \$150,000 | Open    |
| 3     | 7   | \$150,000 | Open    |
| 3     | 8   | \$150,000 | Open    |
| 3     | 9   | \$150,000 | Open    |

| BLOCK | LOT | PRICE     | BUILDER |
|-------|-----|-----------|---------|
| 3     | 10  | \$150,000 | Open    |
| 3     | 11  | \$150,000 | Open    |
| 4     | 1   | \$150,000 | Open    |
| 4     | 2   | \$150,000 | Open    |
| 4     | 3   | \$150,000 | Open    |
| 4     | 4   | \$150,000 | Open    |
| 4     | 5   | \$150,000 | Open    |
| 4     | 6   | \$150,000 | Open    |
| 5     | 1   | \$150,000 | Open    |
| 5     | 2   | \$150,000 | Open    |
| 5     | 3   | \$150,000 | Open    |
| 5     | 5   | \$150,000 | Open    |
| 5     | 6   | \$150,000 | Open    |
| 5     | 7   | \$150,000 | Open    |